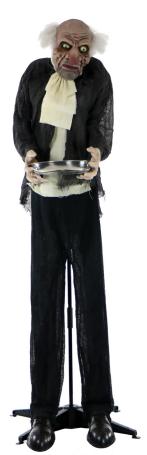

- Life-size Moaning Butler holding a 9.5" silver tray for a multitude of indoor and outdoor display ideas
- Motion, Sound, and Touch Activated! I moan hauntingly to creepy music, my head rotates, and my eyes flash white!
- Creepy xylophone music plays in the background while butler moans hauntingly
- Battery-operated for convenient placement (3 AA batteries not included)
- Includes an optional plastic stand with a broad, sturdy base for standing displays
- Hang from trees, porch, overhang, or sit in chair/hay bale (mounting accessories not included)
- Bendable arms allow you to position the butler and his tray in many scary (or funny) poses

| Model       | Description                   | Size                  |
|-------------|-------------------------------|-----------------------|
| HHMAN-1FLSA | Moaning Butler w/ Silver Tray | 26" D x 26" W x 60" H |